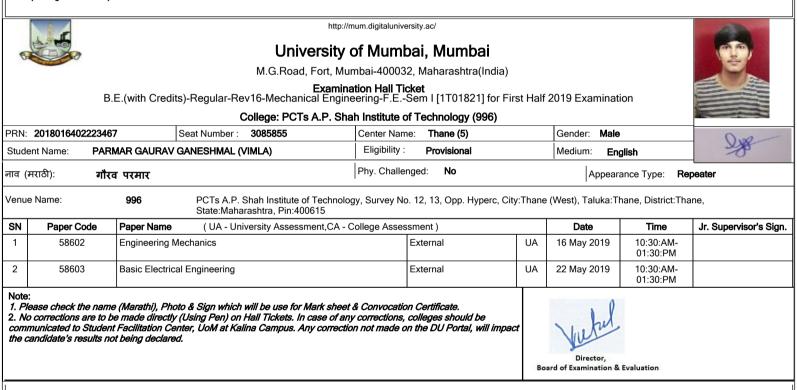

# University of Mumbai, Mumbai

M.G.Road, Fort, Mumbai-400032, Maharashtra(India)

Examination Hall Ticket B.E.(with Credits)-Regular-Rev16-Mechanical Engineering-F.E.-Sem II [1T01822] for First Half 2019 Examination