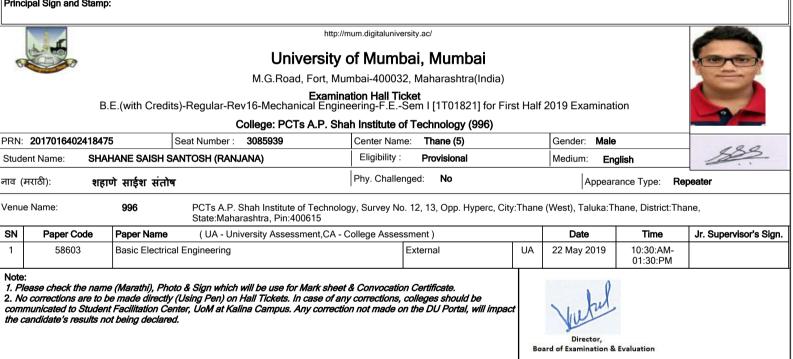

# University of Mumbai, Mumbai

M.G.Road, Fort, Mumbai-400032, Maharashtra(India)

Examination Hall Ticket B.E.(with Credits)-Regular-Rev16-Mechanical Engineering-F.E.-Sem II [1T01822] for First Half 2019 Examination

|                                             | College: PCTs A.P. Shah Institute of Technology (996)                                 |               |              |                                        |                           |                              |                 |                   |                       |                        |  |  |
|---------------------------------------------|---------------------------------------------------------------------------------------|---------------|--------------|----------------------------------------|---------------------------|------------------------------|-----------------|-------------------|-----------------------|------------------------|--|--|
| PRN: 2018016402223347 Seat Number : 3109611 |                                                                                       |               |              |                                        |                           | Center Name: Thane (5)       |                 |                   | I                     | leave                  |  |  |
| Stude                                       | Student Name: AMBEKAR MANAS S                                                         |               | SHASHANK (AM | EETA)                                  | Eligibility : Provisional |                              | Medium: English |                   | b th meeting          |                        |  |  |
| नाव (मराठी): आंबेकर मानस शशांक              |                                                                                       |               | गंक          | Phy. Challenged: No Appearance Type: F |                           |                              |                 |                   | ance Type: Free       | sher                   |  |  |
| Venu                                        | Venue Name: 996 PCTs A.P. Shah Institute of Technolo<br>State:Maharashtra, Pin:400615 |               |              |                                        | yy, Survey No             | o. 12, 13, Opp. Hyperc, City | r:Thane         | (West), Taluka:Tl | hane, District:Tha    | ne,                    |  |  |
| SN                                          | Paper Code                                                                            | Paper Name    | ( UA - Univ  | versity Assessment,CA - C              | ollege Asses              | sment)                       |                 | Date              | Time                  | Jr. Supervisor's Sign. |  |  |
| 1                                           | 1 29701 Applied Mather                                                                |               | ematics II   | atics II                               |                           | External                     | UA              | 09 May 2019       | 10:30:AM-<br>01:30:PM |                        |  |  |
| 2                                           | 29702                                                                                 | Applied Physi | cs II        |                                        |                           | External                     | UA              | 15 May 2019       | 10:30:AM-             |                        |  |  |