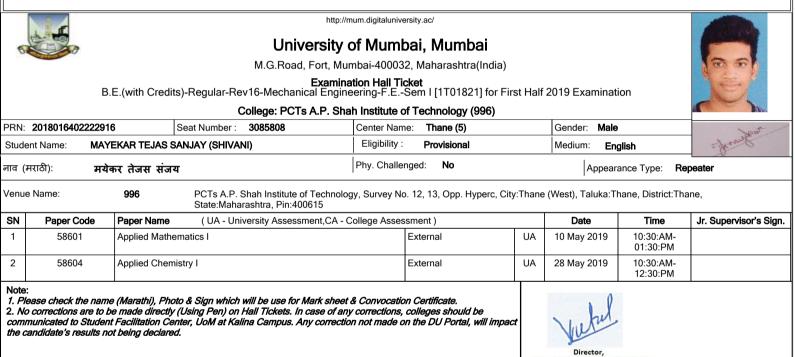

# University of Mumbai, Mumbai

M.G.Road, Fort, Mumbai-400032, Maharashtra(India)

Examination Hall Ticket B.E.(with Credits)-Regular-Rev16-Mechanical Engineering-F.E.-Sem II [1T01822] for First Half 2019 Examination

|                                             | College: PCTs A.P. Shah Institute of Technology (996)                                 |               |              |                                        |                           |                              |                 |                   |                       |                        |  |  |
|---------------------------------------------|---------------------------------------------------------------------------------------|---------------|--------------|----------------------------------------|---------------------------|------------------------------|-----------------|-------------------|-----------------------|------------------------|--|--|
| PRN: 2018016402223347 Seat Number : 3109611 |                                                                                       |               |              |                                        |                           | Center Name: Thane (5)       |                 |                   | I                     | leave                  |  |  |
| Stude                                       | Student Name: AMBEKAR MANAS S                                                         |               | SHASHANK (AM | EETA)                                  | Eligibility : Provisional |                              | Medium: English |                   | b th meeting          |                        |  |  |
| नाव (मराठी): आंबेकर मानस शशांक              |                                                                                       |               | गंक          | Phy. Challenged: No Appearance Type: F |                           |                              |                 |                   | ance Type: Free       | sher                   |  |  |
| Venu                                        | Venue Name: 996 PCTs A.P. Shah Institute of Technolo<br>State:Maharashtra, Pin:400615 |               |              |                                        | yy, Survey No             | o. 12, 13, Opp. Hyperc, City | r:Thane         | (West), Taluka:Tl | hane, District:Tha    | ne,                    |  |  |
| SN                                          | Paper Code                                                                            | Paper Name    | ( UA - Univ  | versity Assessment,CA - C              | ollege Asses              | sment)                       |                 | Date              | Time                  | Jr. Supervisor's Sign. |  |  |
| 1                                           | 1 29701 Applied Mather                                                                |               | ematics II   | atics II                               |                           | External                     | UA              | 09 May 2019       | 10:30:AM-<br>01:30:PM |                        |  |  |
| 2                                           | 29702                                                                                 | Applied Physi | cs II        |                                        |                           | External                     | UA              | 15 May 2019       | 10:30:AM-             |                        |  |  |