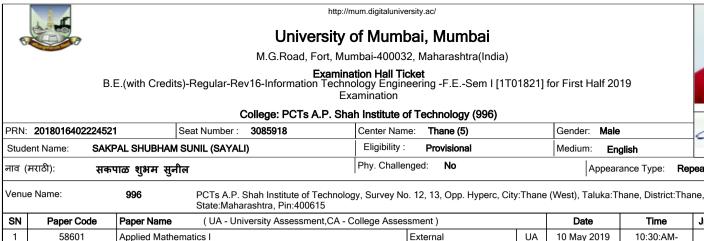

### University of Mumbai, Mumbai

M.G.Road, Fort, Mumbai-400032, Maharashtra(India)

Examination Hall Ticket B.E.(with Credits)-Regular-Rev16-Information Technology Engineering -F.E.-Sem I [1T01821] for First Half 2019

### College: PCTs A.P. Shah Institute of Technology (996)

| PRN:   | 2018016402073163 |               | Seat Number : | 3085641                                            | Center Name:    | Thane (5)                | Gende          | er: Male  | )                     | Openal                 |
|--------|------------------|---------------|---------------|----------------------------------------------------|-----------------|--------------------------|----------------|-----------|-----------------------|------------------------|
| Stude  | ent Name: AARY   | AN AMAR PA    | RAB (AARTI)   |                                                    | Eligibility :   | Provisional              | Mediu          | m: Eng    | glish                 | 0.                     |
| नाव (व | मराठी): आर्यन    | न अमर परब     |               |                                                    | Phy. Challenge  | ed: No                   |                | Appear    | ance Type: <b>Rep</b> | eater                  |
| Venue  | e Name:          | 996           |               | Shah Institute of Technolog<br>rashtra, Pin:400615 | y, Survey No. 1 | 2, 13, Opp. Hyperc, City | :Thane (West), | Taluka:Tł | hane, District:Tha    | ıe,                    |
| SN     | Paper Code       | Paper Name    | ( UA - Uni    | versity Assessment,CA - C                          | ollege Assessm  | nent)                    | Da             | ate       | Time                  | Jr. Supervisor's Sign. |
| 1      | 58601            | Applied Mathe | ematics I     |                                                    | E               | xternal                  | UA 10 Ma       | y 2019    | 10:30:AM-<br>01:30:PM |                        |

| 2 | 58602 | Engineering Mechanics        | External | UA | 16 May 2019 | 10:30:AM-<br>01:30:PM |  |
|---|-------|------------------------------|----------|----|-------------|-----------------------|--|
| 3 | 58603 | Basic Electrical Engineering | External | UA | 22 May 2019 | 10:30:AM-<br>01:30:PM |  |
| 4 | 58605 | Applied Physics I            | External | UA | 03 Jun 2019 | 10:30:AM-<br>12:30:PM |  |
|   |       |                              | Internal | CA |             |                       |  |